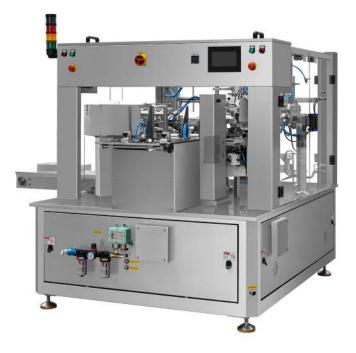

# Pre-Made Pouch Rotary Bagging Machine Model ROFS-1012-SS-H-Z

The new Ohlson Rotary Pouch Bagging Machine has been completely redesigned yielding a more robust and faster machine in order to maximize production output for product being filled in a pre-made bag and stand-up pouches.

#### **FEATURES**

- Stainless Steel Construction
- Centralized Adjustments For Gripper Width
- User Friendly Color Touch Pad
- Bag Magazine
- Bag Opening Blade With Full Opening Detector
- Bag Deflator
- Discharge Conveyor
- · Auto-bag sizing option