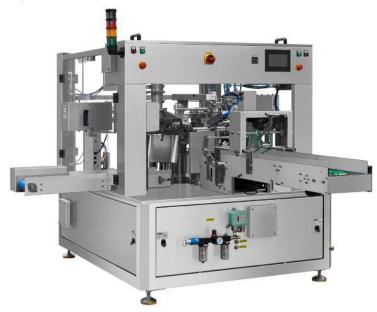

# Pre-Made Pouch Rotary Bagging Machine Model ROFS-1012-SS-H-Z

The new Ohlson Rotary Pouch Bagging Machine has been completely redesigned yielding a more robust and faster machine in order to maximize production output for product being filled in a pre-made bag and stand-up pouches.

#### **FEATURES**

- Stainless Steel Construction
- Centralized Adjustments For Gripper Width
- User Friendly Color Touch Pad
- Bag Magazine
- Bag Opening Blade With Full Opening Detector
- Bag Deflator
- Discharge Conveyor
- · Auto-bag sizing option