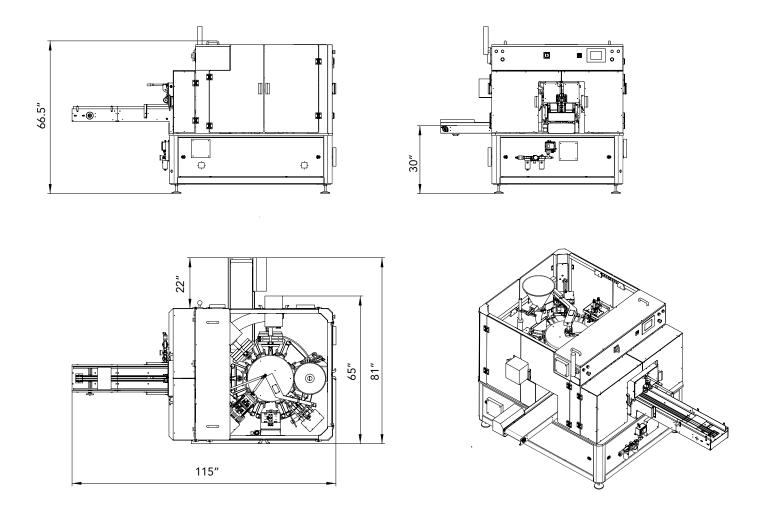

## **KEY SPECIFICATIONS**

Specs may vary based on specific options and/or additional system requirements

|              | ROFS-1012-SS-H-Z              |
|--------------|-------------------------------|
| Pouch Width  | 4.3" To 9.8"                  |
| Pouch Length | 5.9" To 13.7"                 |
| Max Weight   | 5 lbs.                        |
| Max Speed*   | Up to 75 Pouches/Minute       |
| Power Req.   | 15A 220VAC Three Phase @ 60HZ |
| Air Req.     | 18CFM @ 85PSI                 |
| Dimensions   | 114.8"x80.9"x66.4"            |